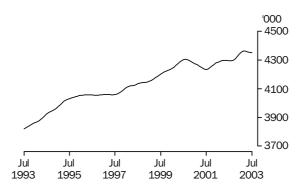

#### MALES EMPLOYED FULL TIME

TOTAL

Apart from a flat period between 1995 and 1997, the trend estimate of males employed full time rose steadily, from a low of 3,938,900 in December 1992 to a peak of 4,453,300 in August 2000. The trend then fell to 4,382,700 in July 2001, before rising to 4,510,200 in March 2003. Since then the trend has fallen to stand at 4,490,600 in July 2003.

Apart from a flat period between May 1995 and June 1997, the trend estimate of males aged 20 and over employed full time rose steadily, from a low of 3,787,000 in December 1992 to 4,304,300 in August 2000. The trend then fell to 4,235,200 in July 2001. Since then it generally rose to 4,362,600 in March 2003, before falling for the past four months to stand at 4,349,200 in July 2003.