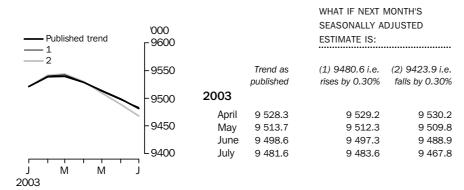

# MOVEMENTS IN SEASONALLY ADJUSTED SERIES BETWEEN JUNE AND JULY 2003

Monthly change 95% Confidence interval Total Employment -55 200 -92 000 -18 400 to Total Unemployment 6 900 -6 900 20 700 to Unemployment rate 0.1 pts -0.1 pts to 0.3 pts Participation rate -0.4 pts -0.6 pts to -0.2 pts