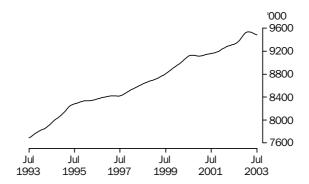

#### PRINCIPAL LABOUR FORCE SERIES TREND ESTIMATES

EMPLOYED PERSONS

The trend estimate of employed persons generally rose from a low of 7,634,000 in January 1993 to 9,129,300 in September 2000. The trend then fell slightly to 9,112,900 in December 2000, before rising to 9,539,600 in March 2003. The trend has since fallen to stand at 9,481,600 in July 2003.