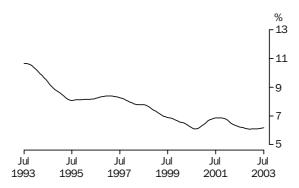

#### **Unemployment rate**

UNEMPLOYMENT RATE

The trend unemployment rate fell rapidly from 10.7% in August 1993 to 8.1% in July 1995. The trend then rose slowly until February 1997, before falling to 6.1% in September 2000. The trend rate then rose to 6.9% in September 2001, before falling to 6.1% in October 2002. Since then, the trend has remained relatively stable, and stands at 6.2% in July 2003.