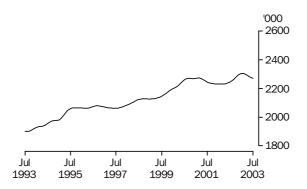

#### **Employed persons**

#### PRINCIPAL LABOUR FORCE SERIES TREND ESTIMATES

EMPLOYED PERSONS

The trend estimate of employed persons generally rose from a low of 7,634,000 in January 1993 to 9,129,300 in September 2000. The trend then fell slightly to 9,112,900 in December 2000, before rising to 9,539,600 in March 2003. The trend has since fallen to stand at 9,481,600 in July 2003.