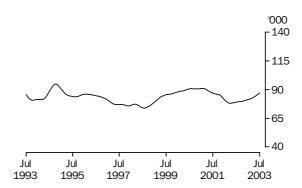

#### **Unemployment rate**

UNEMPLOYMENT RATE

The trend unemployment rate fell rapidly from 10.7% in August 1993 to 8.1% in July 1995. The trend then rose slowly until February 1997, before falling to 6.1% in September 2000. The trend rate then rose to 6.9% in September 2001, before falling to 6.1% in October 2002. Since then, the trend has remained relatively stable, and stands at 6.2% in July 2003.