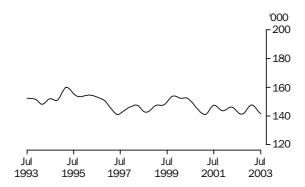

UNEMPLOYED PERSONS

The trend estimate of unemployed persons fell rapidly from 920,600 in September 1993 to 728,100 in July 1995. The trend then rose to 771,800 in February 1997, before falling to 590,900 in September 2000. After rising to 675,900 in October 2001, the trend then fell to 612,100 in November 2002. It has since risen to stand at 622,100 in July 2003.