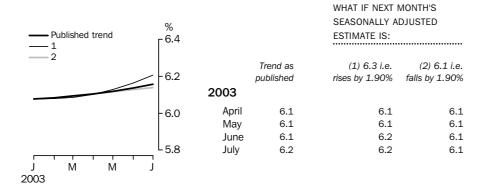

UNEMPLOYMENT RATE

The trend unemployment rate fell rapidly from 10.7% in August 1993 to 8.1% in July 1995. The trend then rose slowly until February 1997, before falling to 6.1% in September 2000. The trend rate then rose to 6.9% in September 2001, before falling to 6.1% in October 2002. Since then, the trend has remained relatively stable, and stands at 6.2% in July 2003.