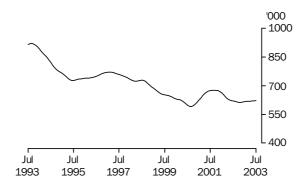

UNEMPLOYED PERSONS

The trend estimate of unemployed persons fell rapidly from 920,600 in September 1993 to 728,100 in July 1995. The trend then rose to 771,800 in February 1997, before falling to 590,900 in September 2000. After rising to 675,900 in October 2001, the trend then fell to 612,100 in November 2002. It has since risen to stand at 622,100 in July 2003.