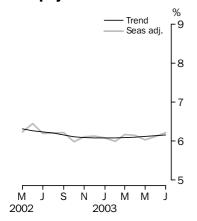

#### **Unemployment rate**

UNEMPLOYMENT RATE

The trend unemployment rate fell rapidly from 10.7% in August 1993 to 8.1% in July 1995. The trend then rose slowly until February 1997, before falling to 6.1% in September 2000. The trend rate then rose to 6.9% in September 2001, before falling to 6.1% in October 2002. Since then, the trend has remained relatively stable, and stands at 6.2% in July 2003.