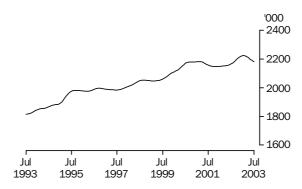

UNEMPLOYED PERSONS

The trend estimate of unemployed persons fell rapidly from 920,600 in September 1993 to 728,100 in July 1995. The trend then rose to 771,800 in February 1997, before falling to 590,900 in September 2000. After rising to 675,900 in October 2001, the trend then fell to 612,100 in November 2002. It has since risen to stand at 622,100 in July 2003.