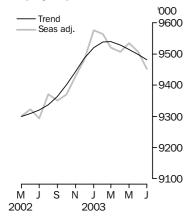

#### **Employed persons**

#### PRINCIPAL LABOUR FORCE SERIES TREND ESTIMATES

EMPLOYED PERSONS

The trend estimate of employed persons generally rose from a low of 7,634,000 in January 1993 to 9,129,300 in September 2000. The trend then fell slightly to 9,112,900 in December 2000, before rising to 9,539,600 in March 2003. The trend has since fallen to stand at 9,481,600 in July 2003.