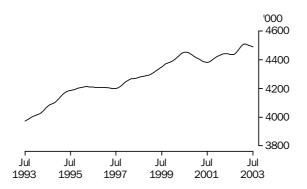

#### **Employed persons**

#### PRINCIPAL LABOUR FORCE SERIES TREND ESTIMATES

EMPLOYED PERSONS

The trend estimate of employed persons generally rose from a low of 7,634,000 in January 1993 to 9,129,300 in September 2000. The trend then fell slightly to 9,112,900 in December 2000, before rising to 9,539,600 in March 2003. The trend has since fallen to stand at 9,481,600 in July 2003.